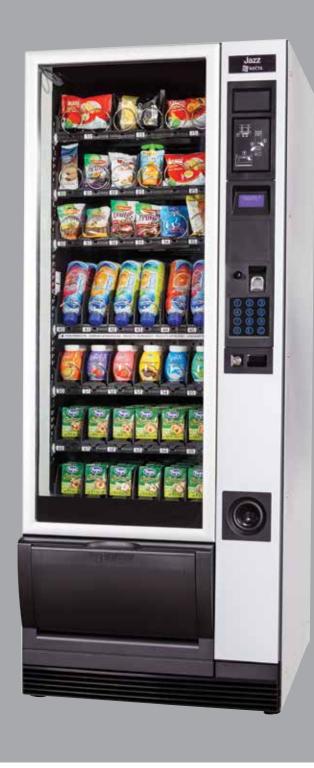

# Jazz

### All that Jazz!

Specifically dedicated to medium locations, **Jazz** is aesthetically pleasing, with an uncluttered design and a flexible configuration.

The large, LED lit window; the stylish, durable user interface and the capacitive or membrane numeric keyboard combine seamlessly with advanced electronics. **Jazz** available in Snack and Can&Bottle configuration and Snack and Food configuration.

### **DESIGN**

- Grey metal cabinet with black plastic user interface and delivery bin
- Led lighting of the cell
- The wide window of the cell offers a perfect products view
- Ergonomic delivery bin

# **USER INTERFACE**

- Graphic display 128x64 pixel
- Metal coin introduction
- Capacitive numeric keypad
- Possibility to install up to three payment systems